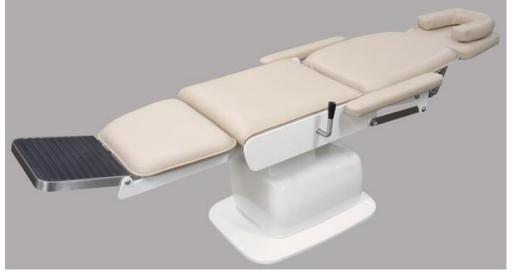

## **F668 Ophthalmology Electric Chair (new product)**

F668 Specification :

- 1. The seat is made of fiberglass base and paint material.
- 2. The Cushion is made of high-density foam and ventilate fur.
- 3. Seat Lying Length: 185cm.
- 4. The seat width: 43cm.
- 5. Containing armrest seat 57cm width
- 6. Chair Height: High: 72 cm Low: 49 cm.
- 7. The seat lifter up-down range: 23cm.
- 8. Rotation range: manually rotated 180 degrees.
- 9. Back tilt and lift height controlled and adjusted to the desired angle by electric.
- The back inverted 180 degrees by electric, the pedal can be hence raised horizontally. Armrest can be downward to the level of seat.
- 11. Headrest: angle formed adjustable by lever and fixed.
- 12. Optional item: U-type fixed pillow.
- 13. The device automatically recovery: seat can be automatically downward.
- 14. Voltage: AC220V Current: 5A
- 15. The style can be modified per customer's request.