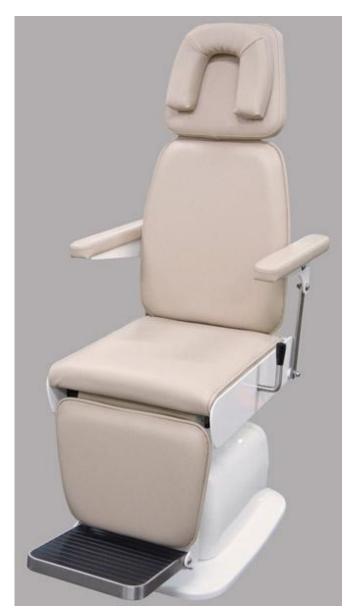

## **F668 Ophthalmology Electric Chair (new product)**

F668 Specification :

- 1. The seat is made of fiberglass base and paint material.
- 2. The Cushion is made of high-density foam and ventilate fur.
- 3. Seat Lying Length: 185cm.
- 4. The seat width: 43cm.
- 5. Containing armrest seat 57cm width
- 6. Chair Height: High: 72 cm Low: 49 cm.
- 7. The seat lifter up-down range: 23cm.
- 8. Rotation range: manually rotated 180 degrees.
- 9. Back tilt and lift height controlled and adjusted to the desired angle by electric.
- The back inverted 180 degrees by electric, the pedal can be hence raised horizontally. Armrest can be downward to the level of seat.
- 11. Headrest: angle formed adjustable by lever and fixed.
- 12. Optional item: U-type fixed pillow.
- 13. The device automatically recovery: seat can be automatically downward.
- 14. Voltage: AC220V Current: 5A
- 15. The style can be modified per customer's request.