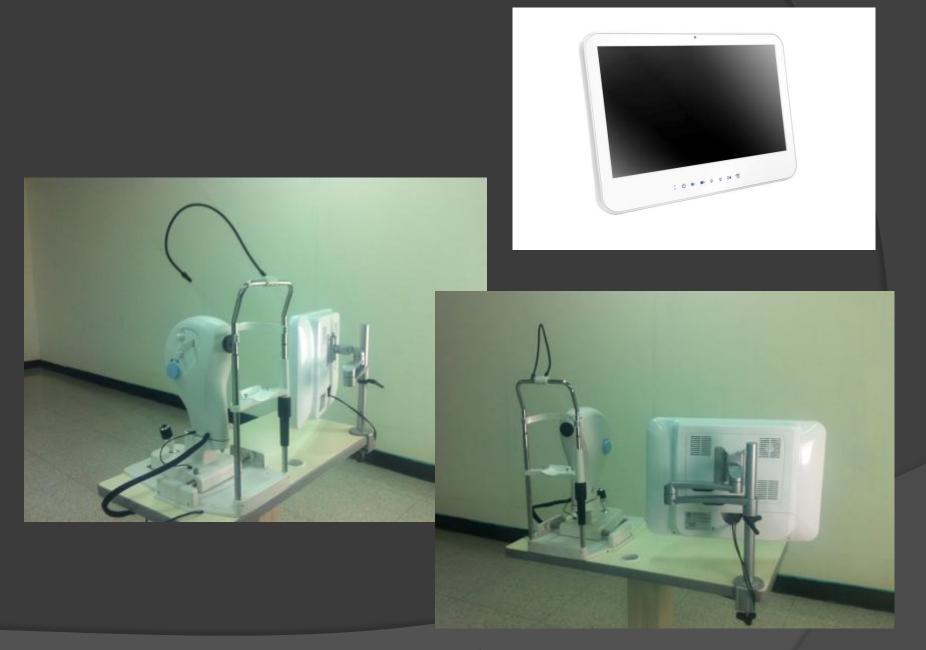

### Medical Grade All-in-One PC

2014/01/14

**Crystalvue Proprietary & Confidential** 

### **Key Features**

- 21.5" wide full HD 1920x1080 LCD w/ LED backlight
- Intel Core i5 2.3G processor
- Variable speed low noise fan design
- BDD anti-vibration design
- Front full flat with IP65 protection
- Anti-bacteria plastic housing
- Rear cover to prevent cable drop off
- Medical 60601-1 3rd edition certification



## Outlook





#### **Crystalvue Proprietary & Confidential**

# Specification

| Main System       |                                                                              |
|-------------------|------------------------------------------------------------------------------|
| CPU               | . Intel Core i5-2410M 2.3GHz (dual core, 3MB cache)                          |
|                   | . Support PGA988 socket, 35W TDP                                             |
| Chipset           | Intel BD82HM65 PCH                                                           |
| Graphics          | Core i5-2410M: Intel HD Graphics HD 3000                                     |
| Memory            | 8GB maximum, x 2 DDR3 SODIMM, 1066/1333MHz, 2GB/4GB/8GB                      |
| Serial ATA        | SATA