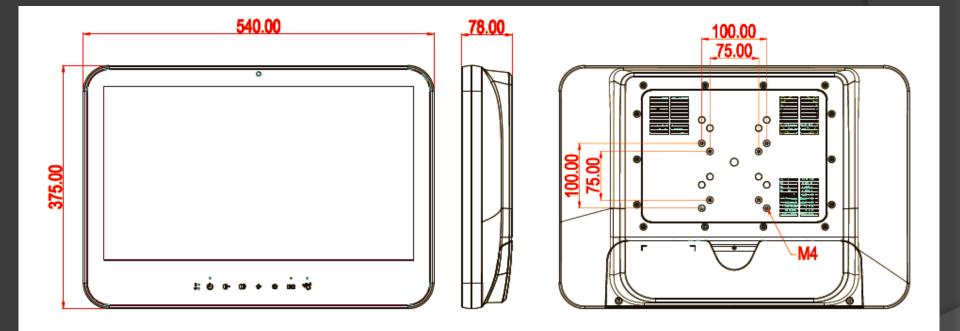

# Specification

| Mechanical & Environmental |                                                                       |  |
|----------------------------|-----------------------------------------------------------------------|--|
| Housing                    | . Front: Full flat design / Touch (standard), Glass (optional)        |  |
|                            | . Rear: Plastic + I/O cover w/ antibacterial treatment                |  |
| Color                      | . Housing: White . Control key icons: Grey                            |  |
| IP rating                  | IP65 – front side                                                     |  |
| Cooling                    | Variable speed smart fan design, < 30 dB (typical)                    |  |
| Mounting                   | VESA 75 x 75 / 100 x 100 mm                                           |  |
| Kensington lock            | Yes, x 1 at bottom                                                    |  |
| Dimension                  | 540 x 375 x 78 mm (W x H x D, w/o stand)                              |  |
| Weight (net)               | 6.5 Kg (approximate, w/o power adaptor)                               |  |
| Temperature                | . Operating – 0°C~40°C . Storage – -20°C~60°C                         |  |
| Humidity                   | Operating & storage – 10%~90%, non-condensing                         |  |
| Regulatory                 | . FCC-B, cUL, CE, VCCI                                                |  |
|                            | . Medical 60601-1 3 <sup>rd</sup> edition (EN 60601-1:2006, ANSI/AAMI |  |
|                            | ES60601-1:2005, CAN/CSA C22.2 No. 60601-1-08)                         |  |