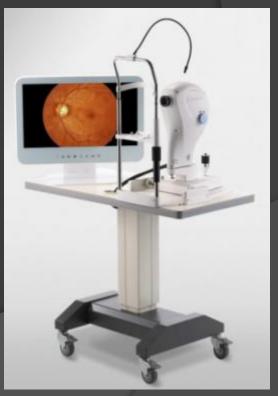

### Medical Grade All-in-One PC

2014/01/14

**Crystalvue Proprietary & Confidential** 

### **Key Features**

- 21.5" wide full HD 1920x1080 LCD w/ LED backlight
- Intel Core i5 2.3G processor
- Variable speed low noise fan design
- BDD anti-vibration design
- Front full flat with IP65 protection
- Anti-bacteria plastic housing
- Rear cover to prevent cable drop off
- Medical 60601-1 3rd edition certification



## Outlook





#### **Crystalvue Proprietary & Confidential**

# Specification

| Main System       |                                                                              |
|-------------------|------------------------------------------------------------------------------|
| CPU               | . Intel Core i5-2410M 2.3GHz (dual core, 3MB cache)                          |
|                   | . Support PGA988 socket, 35W TDP                                             |
| Chipset           | Intel BD82HM65 PCH                                                           |
| Graphics          | Core i5-2410M: Intel HD Graphics HD 3000                                     |
| Memory            | 8GB maximum, x 2 DDR3 SODIMM, 1066/1333MHz, 2GB/4GB/8GB                      |
| Serial A