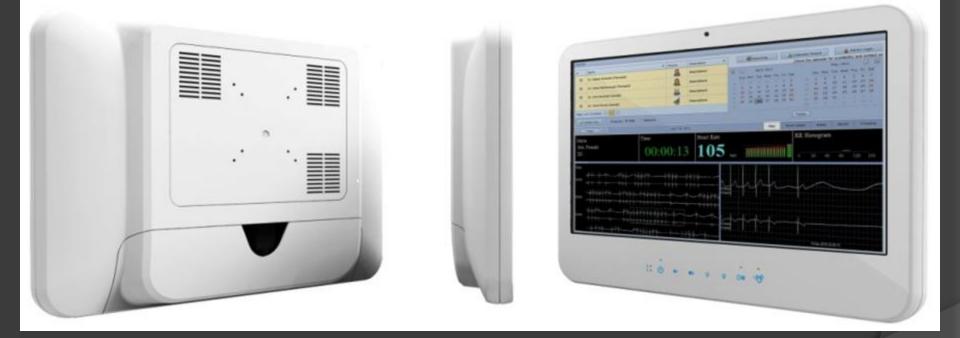

### Medical Grade All-in-One PC

2014/01/14

**Crystalvue Proprietary & Confidential** 

### **Key Features**

- 21.5" wide full HD 1920x1080 LCD w/ LED backlight
- Intel Core i5 2.3G processor
- Variable speed low noise fan design
- BDD anti-vibration design
- Front full flat with IP65 protection
- Anti-bacteria plastic housing
- Rear cover to prevent cable drop off
- Medical 60601-1 3rd edition certification



## Outlook





#### **Crystalvue Proprietary & Confidential**

# Specification

| Main System       |                                                                              |
|-------------------|------------------------------------------------------------------------------|
| CPU               | . Intel Core i5-2410M 2.3GHz (dual core, 3MB cache)                          |
|                   | . Support PGA988 socket, 35W TDP                                             |
| Chipset           | Intel BD82HM65 PCH                                                           |
| Graphics          | Core i5-2410M: Intel HD Graphics HD 3000                                     |
| Memory            | 8GB maximum, x 2 DDR3 SODIMM, 1066/1333MHz, 2GB/4GB/8GB                      |
| Serial ATA        | SA